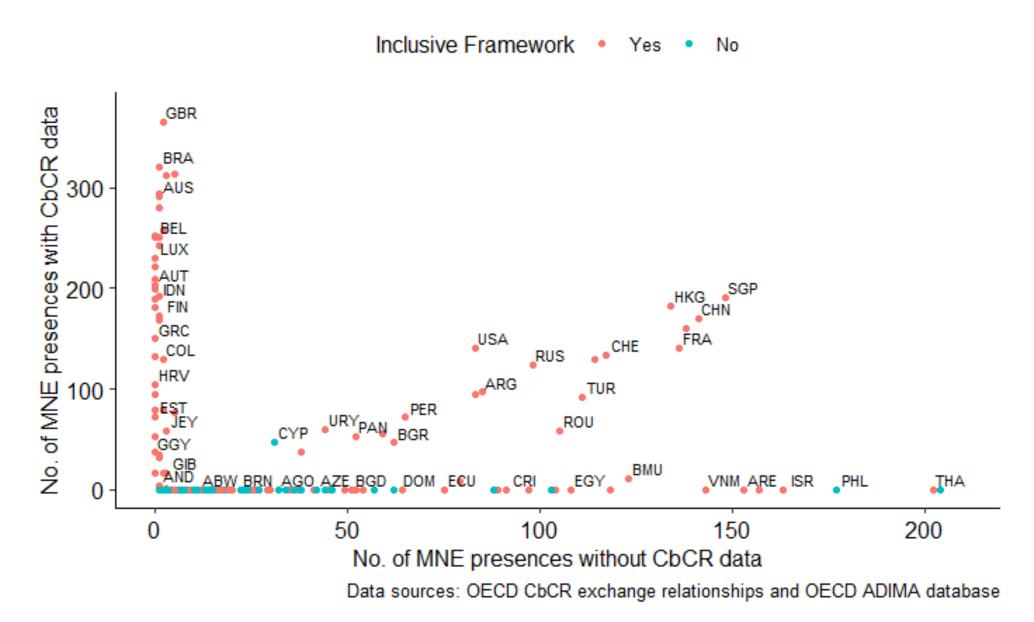

## Countries differently affected

#### Reasons for lack of access

- Non-signature of CbC MCAA or other legal instrument
- Election for nonreciprocal exchange relationship (countries without CIT but also others)
- Bilateralized mode of application of CbC MCAA

Data: OECD CbCR exchange relationships and OECD ADIMA database Inclusive Framework countries only