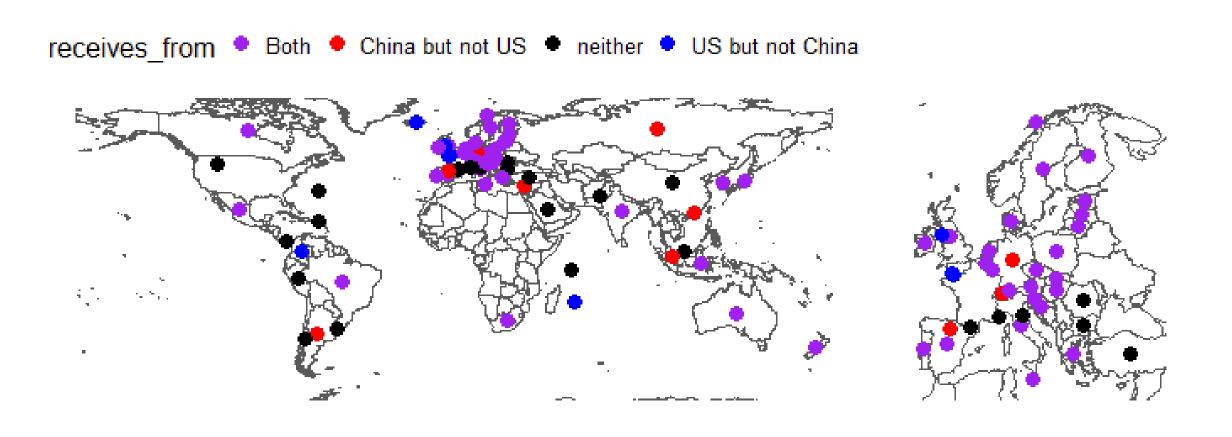

12458                               |
| Presences currently covered by CbCR exchange in % | 58    | 65                                         | 61            | 67                                  |

Presence = existence of one or more subsidiaries/physical presence/website of an MNE in a foreign country Data: OECD CbCR exchange relationships and OECD ADIMA database

## Countries differently affected



#### Reasons for lack of access

- Non-signature of CbC MCAA or other legal instrument
- Election for nonreciprocal exchange relationship (countries without CIT but also others)
- Bilateralized mode of application of CbC MCAA



Data: OECD CbCR exchange relationships and OECD ADIMA database Inclusive Framework countries only

# Countries which do not receive information from China and US



#### Use of information

- Capacity / Separation of functions (appropriate use conditions)
- 2021 Report EU Court of Auditors on five EU countries
- Differences accounting rules / tax rules
- Unequal access -> availability bias?

# Impact of hypothetical scenarios on access on data from 500 biggest companies

|                                                                                                   | Physical + Digital, all | Physical + Digital,<br>only Inc.<br>Framework | Physical, all countries | Physical,<br>only Inc.<br>Framework |
|---------------------------------------------------------------------------------------------------|-------------------------|-----------------------------------------------|-------------------------|-------------------------------------|
| Total