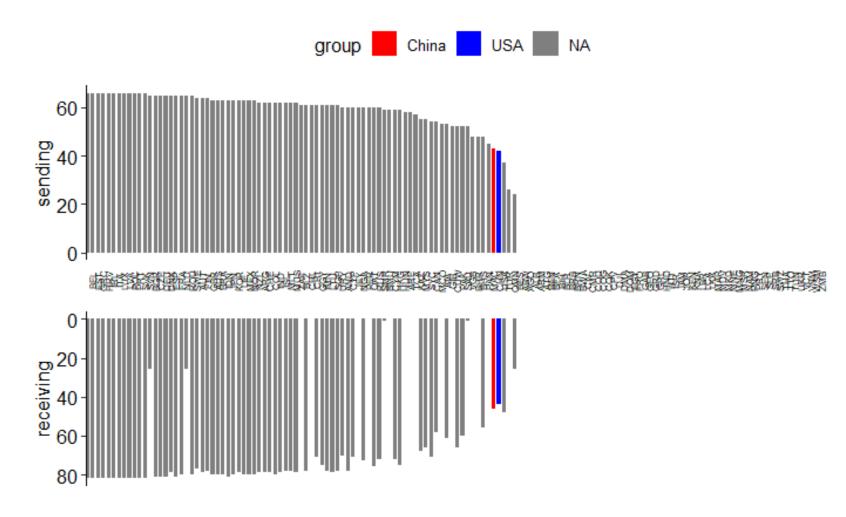

---|-------------------------------------|
| Total presences                                   | 16438 | 14540                                      | 13757         | 12458                               |
| Presences currently covered by CbCR exchange in % | 58    | 65                                         | 61            | 67                                  |

Presence = existence of one or more subsidiaries/physical presence/website of an MNE in a foreign country Data: OECD CbCR exchange relationships and OECD ADIMA database

## Countries differently affected



#### Reasons for lack of access

- Non-signature of CbC MCAA or other legal instrument
- Election for nonreciprocal exchange relationship (countries without CIT but also others)
- Bilateralized mode of application of CbC MCAA



Data: OECD CbCR exchange relationships and OECD ADIMA database Inclusive Framework countries only

# Countries which do not receive information from China and US



#### Use of information

- Capacity / Separation of functions (appropriate use conditions)
- 2021 Report EU Court of Auditors on five EU countries
- Differences accounting rules / tax rules
- Unequal access -> availability bias?

# Impact of hypothetical scenarios on access on data from 500 biggest companies

|                                                                                                   | Physical + Digital, all | Physical + Digital,<br>only Inc.<br>Framework | Physical, all countries | Physical,<br>only Inc.<br>Framework |
|---------------------------------------------------------------------------------